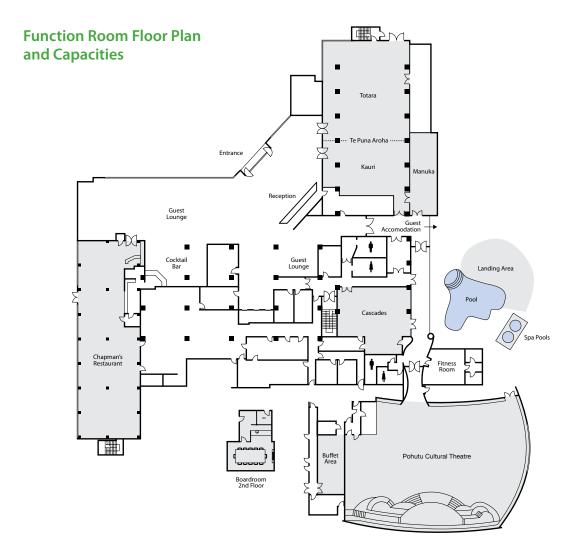

| Room Name               |              |     |     |     |     |    |    |     |     |
|-------------------------|--------------|-----|-----|-----|-----|----|----|-----|-----|
| Pohutu Cultural Theatre | Ground Floor | 600 | 3.5 | 500 | 196 | -  | -  | 600 | 286 |
| Te Puna Aroha           | Ground Floor | 270 | 2.8 | 300 | 90  | 50 | -  | 300 | 150 |
| Totara                  | Ground Floor | 150 | 2.8 | 150 | 45  | 50 | 40 | 200 | 100 |
| Kauri                   | Ground Floor | 120 | 2.8 | 70  | 30  | 30 | 35 | 110 | 60  |
| Cascades                | Ground Floor | 103 | 2.7 | 50  | 30  | 25 | 30 | 60  | 50  |
| Manuka                  | Ground Floor | 30  | 2.7 | 30  | -   | -  | 10 | 30  | 10  |
| Boardroom               | 2nd Floor    | 28  | 2.7 | -   | -   | -  | 12 | -   | 12  |
| Hotel Lobby             | Ground Floor | 300 | 3.5 | -   | -   | -  | -  | 300 | -   |